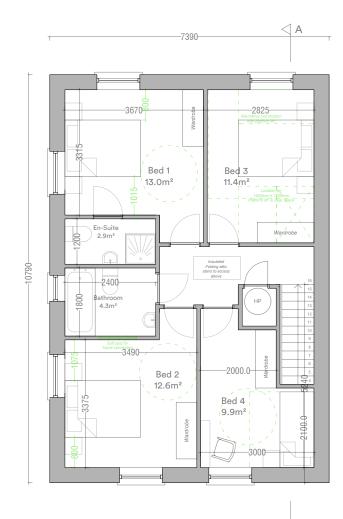

 $\langle \mathsf{A} \rangle$ 

House Type M1 First Floor Plan 66 m<sup>2</sup>

M1

House Type M1 4 Bed / 7 Person

Detached Corner Type

Total Floor Area132m² (110m²)Ground Floor Area66m²First Floor Area66m²Total Living Area46 m² (40m²)Total Bedroom Area47m² (43m²)Total Storage Area7m²\* (6m²)

Minimum standards shown in parentheses Refer to site layout for handing and orientation \*Includes 3.5m<sup>2</sup> of attic storage

Storage Area

drawing, only stated , All dimensions to be r drawing: marked for le for this purpose, all e for the use indicated to by copyright and is 'OC Architects. Any reproduction or