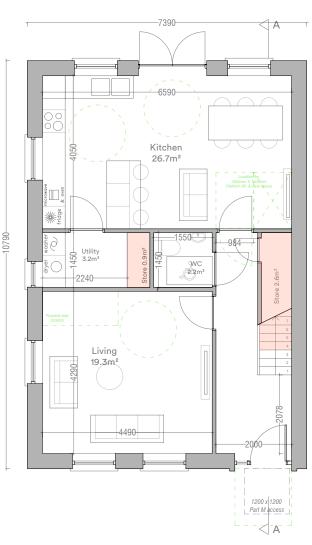

 $\langle \mathsf{A} \rangle$ 

House Type M1 First Floor Plan 66 m<sup>2</sup>

M1

House Type M1 4 Bed / 7 Person

Detached Corner Type

Total Floor Area132m² (110m²)Ground Floor Area66m²First Floor Area66m²Total Living Area46 m² (40m²)Total Bedroom Area47m² (43m²)Total Storage Area7m²\* (6m²)

Minimum standards shown in parentheses Refer to site layout for handing and orientation \*Includes 3.5m<sup>2</sup> of attic storage

Storage Area

drawing, only stated , All dimensions to be r drawing: marked for le for this purpose, all e for the use indicated to by copyright and is 'OC Architects. Any reproduction or

<sup>Client</sup> Lagan Homes Tullyallen Ltd. Project Gort Mell Old Slane Road Drogheda Co. Louth StagePlanningID22.127.PD3009TitleHouse Type M1 - PlansScale1:100 at A3DateFebruary 2024DrawnSA

House Type M1 Ground Floor Plan 66 m<sup>2</sup> Universal Design notes shown green